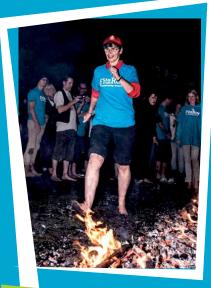

### Thank you

A glowing thank you to our FitzRoy firewalkers who have raised a blazing £10,000 so far!