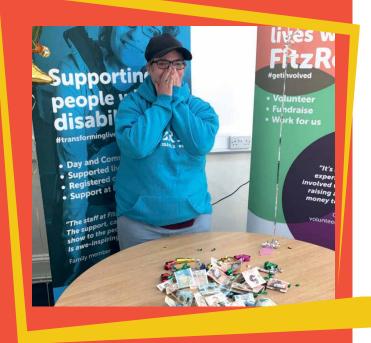

## Challenge Kirsty

Kirsty set herself the challenge to walk an incredible 100 miles on her treadmill in 100 days to raise £100 for FitzRoy, and she ended up raising four times that amount!

FitzRoy's Nottingham Support at Home service provides Kirsty with the support she needs to enable her to live in her own home. Kirsty said:

FitzRoy has transformed my life – they help me with my achievements, my goals, anything. They are so amazing, I can't put it into words.

I feel fantastic to have finished the challenge, I am really proud of myself and feel like I have achieved something amazing. I didn't think I would raise as much money as I did!

FitzRoy service manager Nicola Astle, who set up the challenge for Kirsty, said: "Kirsty really loves setting herself personal challenges and having a sense of achievement.

She got up every morning to go on the treadmill, some mornings as early as 4.30am! Kirsty wants to use some of the money raised to set up an allotment with the local council which we can all use. It's a brilliant idea because it will be a real social thing for everyone to get involved with."