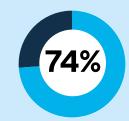

#### How you feel about your service and team

The service I work in delivers a high quality service to the people we support

My manager takes prompt action if people's performance falls below acceptable standards

My colleagues show concern for the wellbeing of the people we support in a caring and meaningful way

Decisions made by managers in my service or team are clearly communicated to me

I would feel able to speak out or whistleblow