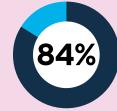

#### How you feel about your work

I feel I make an impact through the work I do

I feel proud to work at FitzRoy

I work with skilled, competent people who are good at their jobs

I can book shifts easily and staff rotas are clear